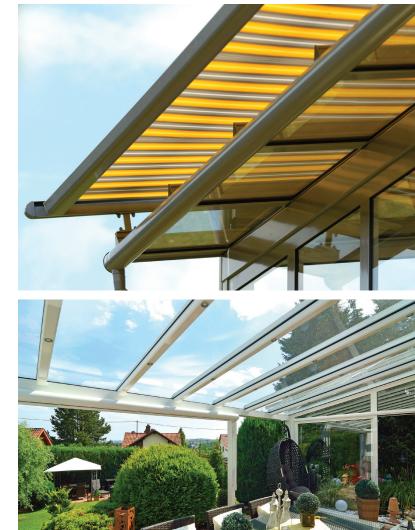

## ... MODERN TECHNOLOGIES

Aluminium is a great material for such constructions, as it is stable and practically does not need any care and preservation – it is very durable and weather-resistant. The awnings are steered automatically, so you can always very comfortably draw it when the sun is too strong. There is also possibility of installation of the subdued light creating unique atmosphere after dark.

## ...SOLUTIONS MADE TO MEASURE

Each time we adapt to our customers' needs giving them the best solutions adapted to their terrace – we are able to made the constructions of many different shapes, sizes and forms. Additionally, the roof system may be completed with the side elements protecting from wind.