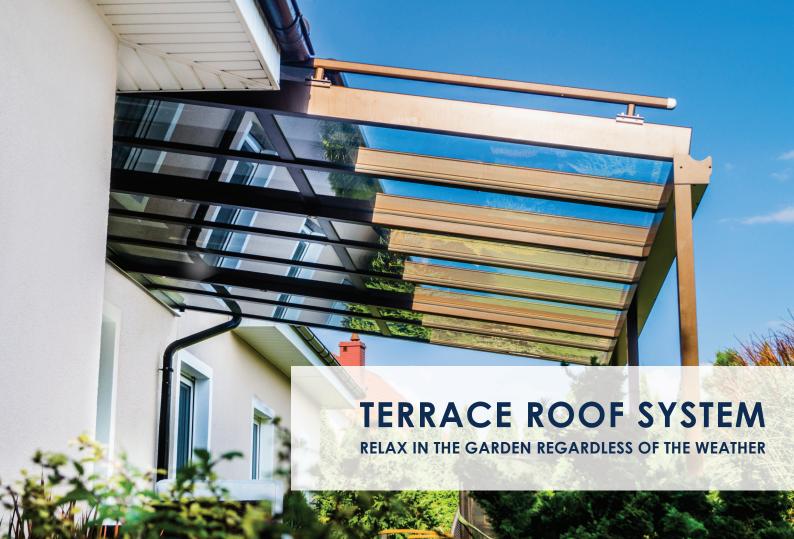

## **RELAX IN YOUR GARDEN**

## ...MORE COMFORT, LESS STRESS

Terrace roof system makes your garden a great place for relax, even when the weather is not favorable. You do not have to worry about the weather any more, cover your garden furniture in case of the rain and postpone your meetings with friends – there will be always a good moment for them!

## ... MODERN TECHNOLOGIES

Aluminium is a great material for such constructions, as it is stable and practically does not need any care and preservation – it is very durable and weather-resistant. The awnings are steered automatically, so you can always very comfortably draw it when the sun is too strong. There is also possibility of installation of the subdued light creating unique atmosphere after dark.